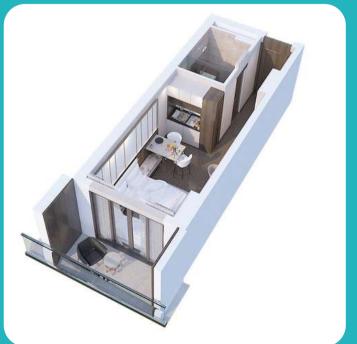

24/7 Reception

**Conference Hall** 

Spa and Hammam

Yard with kids corner

**Parking** 

**Assa Corner** 

Apartment 1 version 27.3 m2

Apartment 2 version 38.4 m2