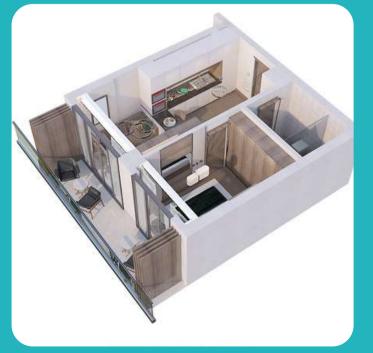

24/7 Reception

**Conference Hall** 

Spa and Hammam

Yard with kids corner

**Parking** 

**Assa Corner** 

Apartment 1 version 27.3 m2

Apartment 2 version 38.4 m2

Apartment 3 version 50 m2