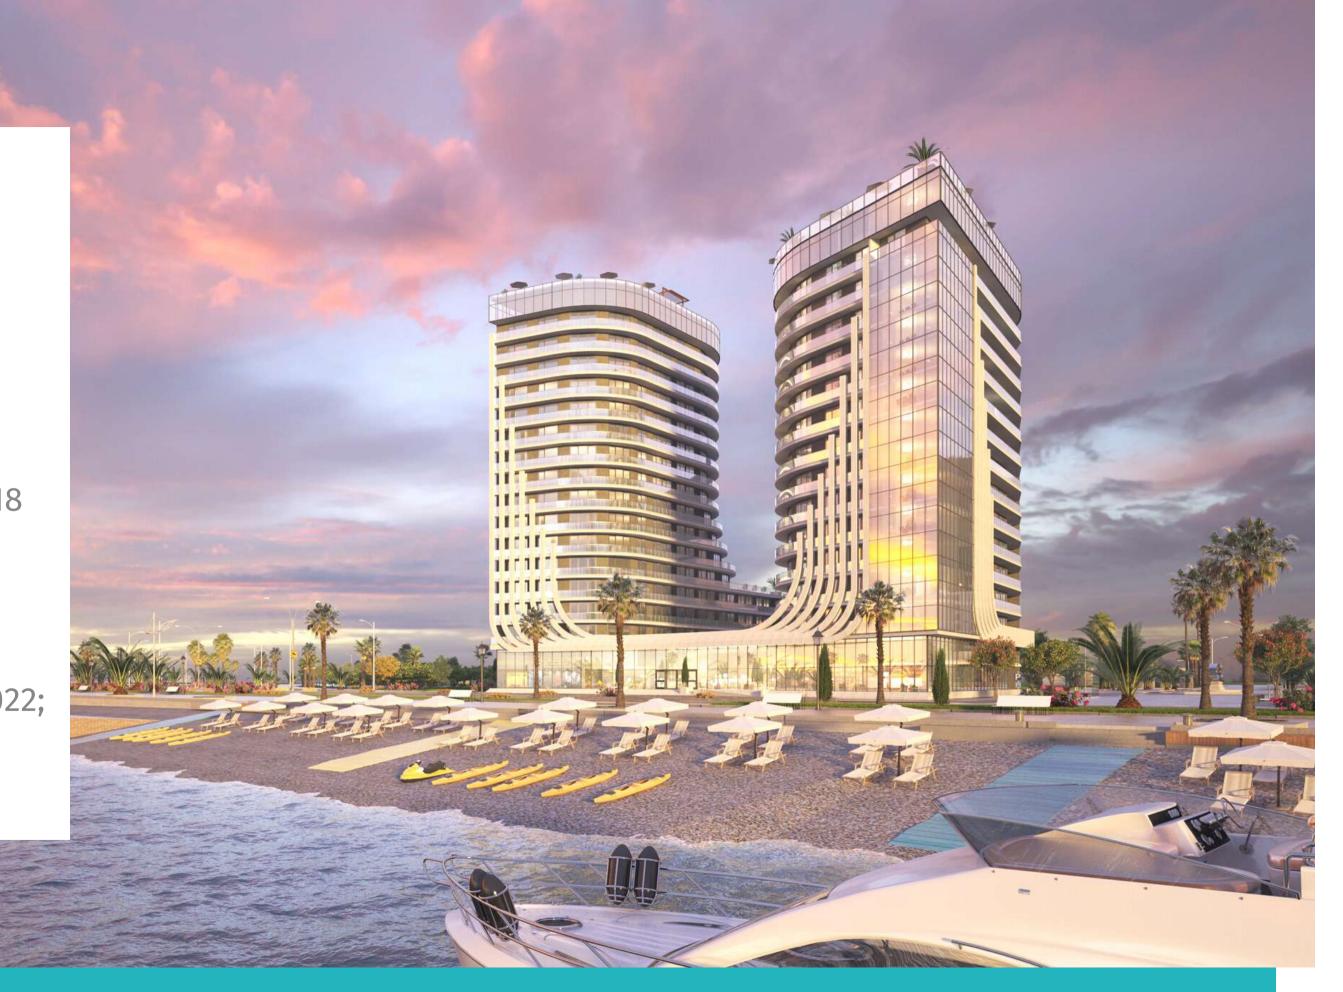

#### **RAINBOW**

New, innovative and multifunctional residential complex "Rainbow", in the well-known Batumi Boulevard, by the Black Sea beach.

Construction start date - 2021 Year of completion- June, 2023

## ASIAN GARDENS

"Elt Building" presents a new unique investment complex "Marina Club".

The premium class complex consists of two blocks, 16 and 18 floors. The buildings are connected to each other by a common podium.

Construction start date: May 2022; Construction Completion date: December 2024.