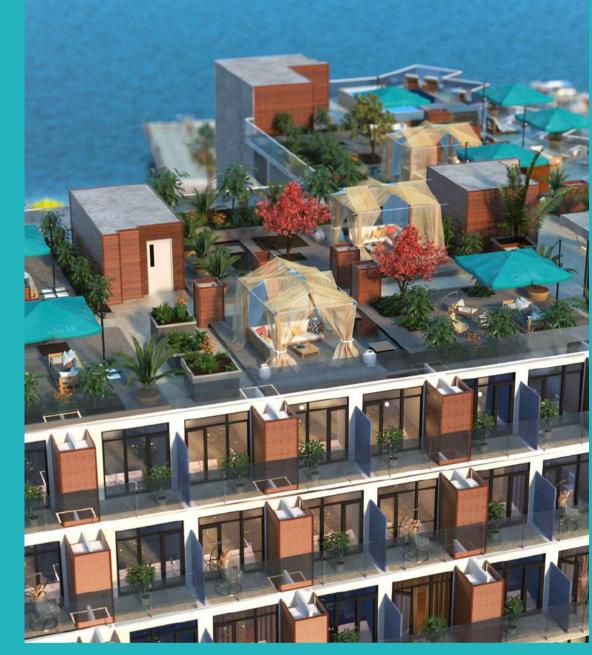

### **SUNSET**

Multifunctional complex "SUNSET" with up to 450 apartments and development concept of "ASIAN GARDENS".

Construction start date - 2021 Year of completion- December, 2023

## ASIAN GARDENS

"Elt Building" presents a new unique investment complex "Marina Club".

The premium class complex consists of two blocks, 16 and 18 floors. The buildings are connected to each other by a common podium.

## ELT QUARTER INFRASTRUCTURE

**Aqua Park** 

Yacht club & Lounge

the Bridge

Indoor Swimming pool

Cinema & Concert Hall

Ressaurants & Bars

Multifunctional sports field with courts

24/7 Reception

**Conference Hall** 

Spa and Hammam

Yard with kids corner

**Parking** 

**Assa Corner** 

Apartment 1 version 27.3 m2

Apartment 2 version 38.4 m2