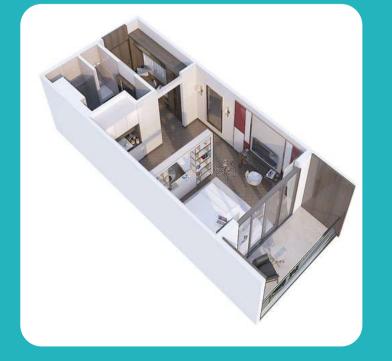

24/7 Reception

**Conference Hall** 

Spa and Hammam

Yard with kids corner

**Parking** 

**Assa Corner** 

Apartment 1 version 27.3 m2

Apartment 2 version 38.4 m2

Apartment 3 version 50 m2